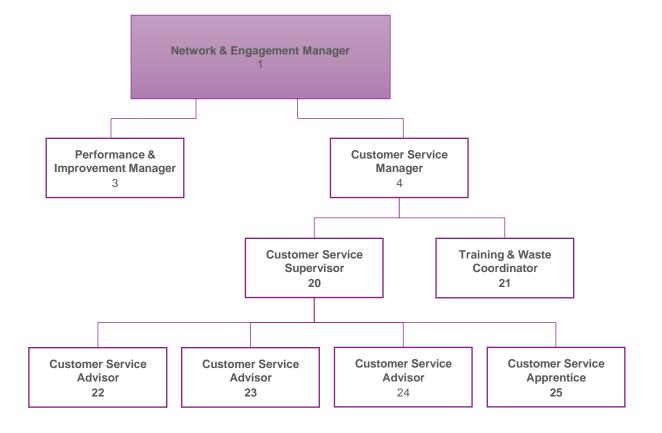

Click here to return to contents page

## Network & Engagement Team



### **Locality Steward Team**

Click here to return to contents page



Working for Herefordshire

#### Customer Service & Performance

Click here to return to contents page





### Asset Management Team

Click here to return to contents page





#### Design and Project Team

Click here to return to contents page

Head of Design & Project Management
41

Projects Team Leader
42

Senior Project Manager 43

Senior Project Manager
45

Project Manager

Assistant Project Manager 49 - Vacant

Graduate Project Manager 51 Environmentalist 44

**Project Manager** 46 - Vacant

Project Manager 48

Assistant Project Manager 50

Trainee Project Manager 52 Design Manager 53

Senior Engineer 54 Senior Engineer 55

Senior Technician 56

**Graduate Engineer** 59

Senior Technician 57

Trainee Engineer

Senior Technician 58 - Vacant

Graduate Engineer 61 - Vacant



# **Network Regulation Team**

Click here to return to contents page



Senior Street Works & Licensing Technicia